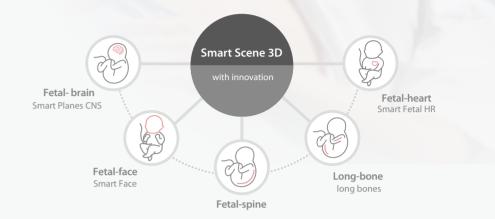

### **Obstetrics & Gynecology Solution**

Full-stack smartness solution based on Smart Scene 3D

**Smart Scene 3D** Full-stack smartness obstetric solution empowered by ZST<sup>+</sup>

**Smart Face** One button removal of fetal face occlusions

**Smart OB** Automated fetal biometrics measuremen

**Smart Planes CNS** Extremely smart fetal CNS study tool

Smart FLC 2D / 3D Automatic detection of follicles' number and volume calculation