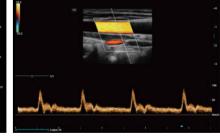

### **Image Gallery**

Normal Liver

Kidney with HR Flow

CCA Duplex

Fetal Spine

Adult Heart CDI

Fetal 3D with iLive