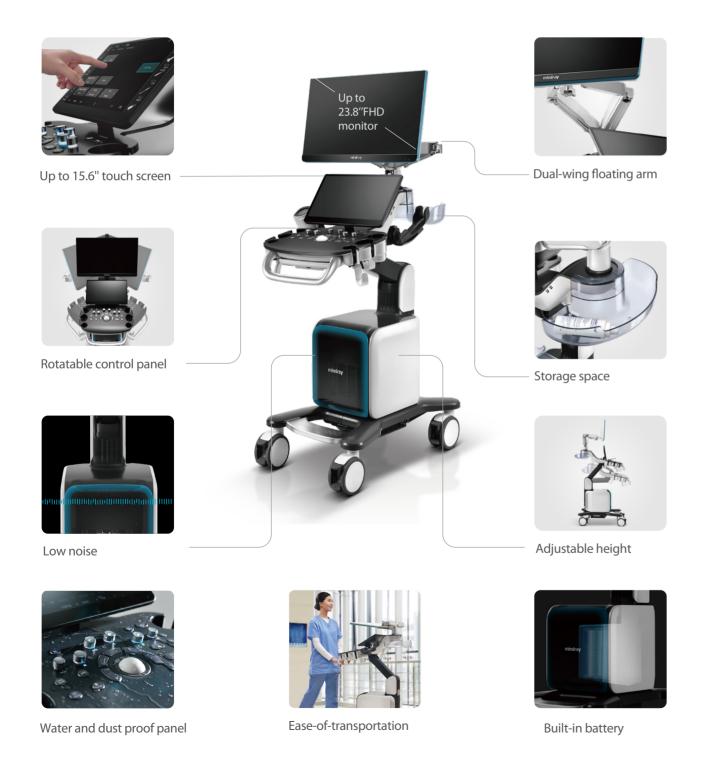

#### **Ergonomic Design**

Boosts the daily work efficiency. Exquisite machine design brings users better operating experience