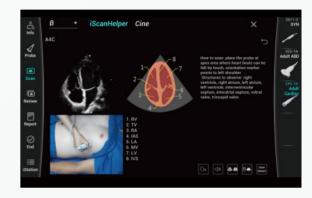

#### iScanHelper

A scanning tool to practice skills by following the guidance step by step