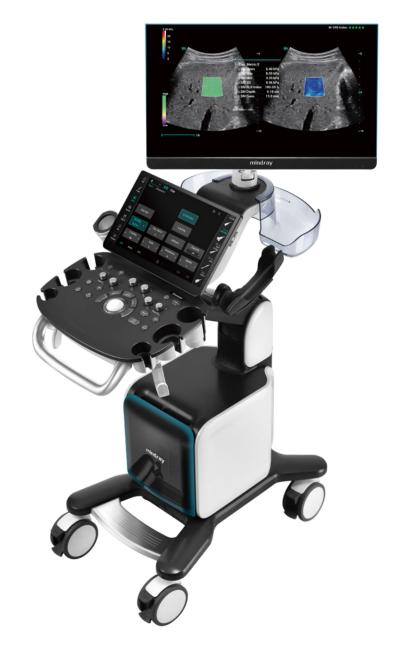

## **Consona N Series**

Diagnostic Ultrasound System

# Compact but powerful

#### **Ergonomic Design**

Boosts the daily work efficiency. Exquisite machine design brings users better operating experience