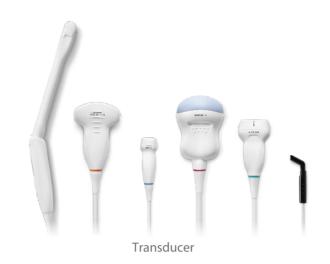

#### **Transducer Family**

- Single-Crystal transducers provide deeper penetration with details
- ComboWave transducers enhance imaging sensitivity
- Designed for comfortable gripping
- Wide clinical application coverage, supports more clinical scenarios